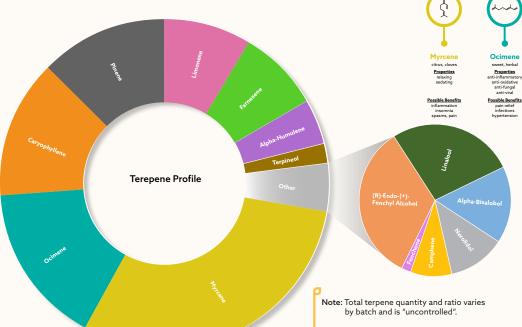

## MAIN TEREPENES IN SHISHKABERRY

Caryophyllene
spicy
Proserties
arith sacterois
anti-incriobal
Possible Benefits

Note: All properties and benefits are considered preclinical and evidenced by lab dish (in vitro) and animal (in vivo) studies.