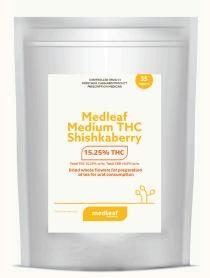

## **Medleaf Medium THC Shishkaberry**

## SHISHKABERRY ACTIVE INGREDIENTS: TOTAL THC 15.25% TOTAL CBD <0.5%

The Medleaf Spectrum

**Genetics Spectrum** 

## AROMA

Primarily sweet fruit and berry scents.

potency and its genetic expression.

**FLOWER CHARACTERISTICS** 

considered a Medium THC Cannabis flower.

Medleaf Medium THC Shishkaberry (Shishkaberry for short) is