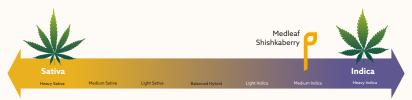

categorizes the strain as a Medium Indica, both due to its THC

The strain, is a cross of an unknown Afghani land race with a strain called "DJ Short Blueberry" resulting in Indica dominant traits and a sweeter aroma than typically found in Cannabis, along with a visual trait of a small degree of purpling in the flowers. Medleaf