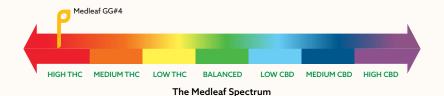

## **Genetics Spectrum**

#### **FLOWER CHARACTERISTICS**

Medleaf High THC GG#4, is the strain formerly known as "Gorilla Glue number 4".

It is considered a High THC dried flower product. It's genetic heritage is complex, with three known strains, the Sativa parents "Chem Diesel" and "Chem Sister" as well as the hybrid "Sour Dubb" in its genealogy. Despite the well known Sativa lineage, the strain has a slightly Indica dominant expression, and is commonly described as a 60/40 Indica leaning Hybrid.